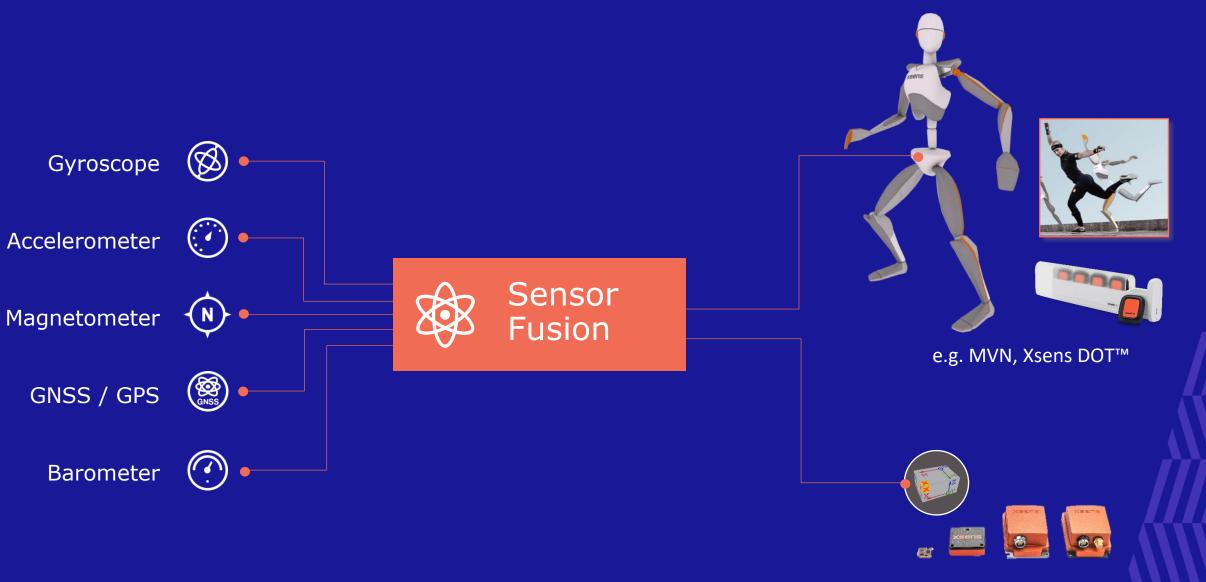

## **Sensor Technology Introduction**

NOV.26, 2021

**///OVEIC**<sup>TM</sup> Bringing meaning to movement



#### **Company Overview**



//ovella



MTi Series<sup>™</sup>: <u>Motion T</u>racker – <u>I</u>ndustrial grade

## /¹/\ovella<sup>™</sup>

Proprietary and Confidential. © 2021 Movella Inc. All rights reserved.

#### **Functionality: From IMU to GNSS/INS**



### ///ovella

#### Full Stack Offering Creates A Flywheel Effect Across Hardware, Software and Data



Integrate

#### //lovella

#### **Platform Approach Roadmap**



### /¹/\ovella<sup>™</sup>

#### MTi-series<sup>™</sup> 'Line-up ' 2021

From IMU, VRU, AHRS to GNSS/INS robust data outputs ٠

ALIVSI XCELLENCE AWARD<sup>®</sup> 2019 1<sup>st</sup> Place Winner

"1-series"

xsens

~600-series

- As OEM or as plug & play modules ٠
- 9 different interfaces ٠
- All supported by MT Software Suite & SDK



New Release MTi-680!! **Compatible to all external GNSS/RTK receivers*