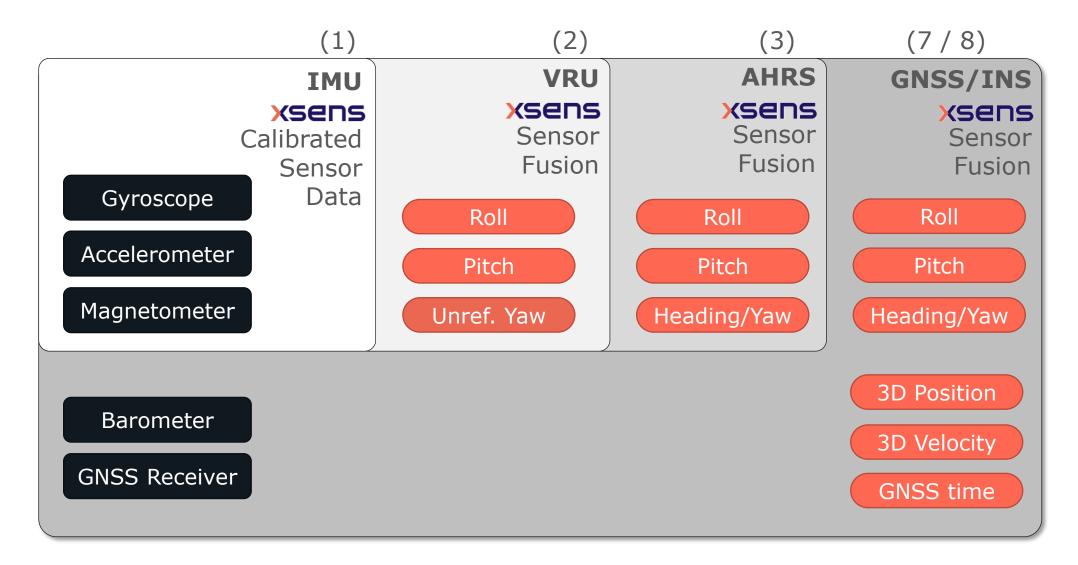

## **Sensor Technology Introduction**

NOV.26, 2021

**///OVEIC**<sup>TM</sup> Bringing meaning to movement



#### **Company Overview**



//ovella



MTi Series<sup>™</sup>: <u>Motion T</u>racker – <u>I</u>ndustrial grade

## /¹/\ovella<sup>™</sup>

Proprietary and Confidential. © 2021 Movella Inc. All rights reserved.

#### **Functionality: From IMU to GNSS/INS**



### ///ovella

#### Full Stack Offering Creates A Flywheel Effect Across Hardware, Software and Data



Integrate

#### //lovella

#### **Platform Approach Roadmap**



### /¹/\ovella<sup>™</sup>

#### MTi-series<sup>™</sup> 'Line-up ' 2021

From IMU, VRU, AHRS to GNSS/INS robust data outputs ٠

ALIVSI XCELLENCE AWARD<sup>®</sup> 2019 1<sup>st</sup> Place Winner

"1-series"

xsens

~600-series

- As OEM or as plug & play modules ٠
- 9 different interfaces ٠
- All supported by MT Software Suite & SDK



New Release MTi-680!! **Compatible to all external GNSS/RTK receivers** 

MIL-STD 202 Certified

.....

ESET

0

"10-series"

MIL-STD 202 Certified

Footprint  $L \times W = 57 \times 42$  mm

"100-series"



~600-series"

#### **MTi-Series Market Segment**

- Marine
- Autonomous Vehicles