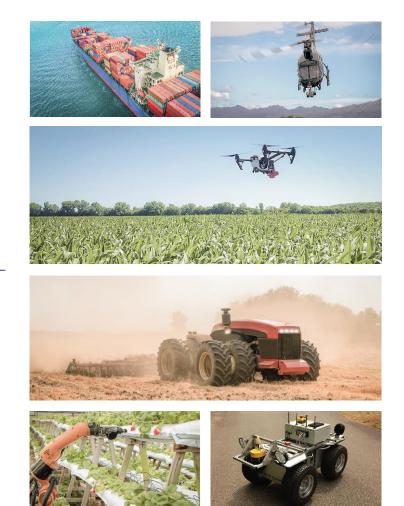

#### **MTi-Series Market Segment**

- Marine
- Autonomous Vehicles & Transport
- Stabilization
- Warehousing & Logistics
- Agriculture
- Mapping & Surveying
- Aerospace & Defense/Security
- Construction / Mining
- Automotive Testing
- University & Research

Surface-&subsea USV/Buoy/ROV/AUV/Transponders Outdoor Truck/Pods/Cars/Robots/.. VSAT/Antenna/Gimbal/Camera Indoor AGVs/AMRs, Cranes, .. UGVs (e.g. Tractors) / Drones / .. Digital (LIDAR-) mapping (Drones/handheld/..) UAV/Drone/Simulators/... Drone/PipeCrawler/Excavators/... (race-)Cars/Trucks