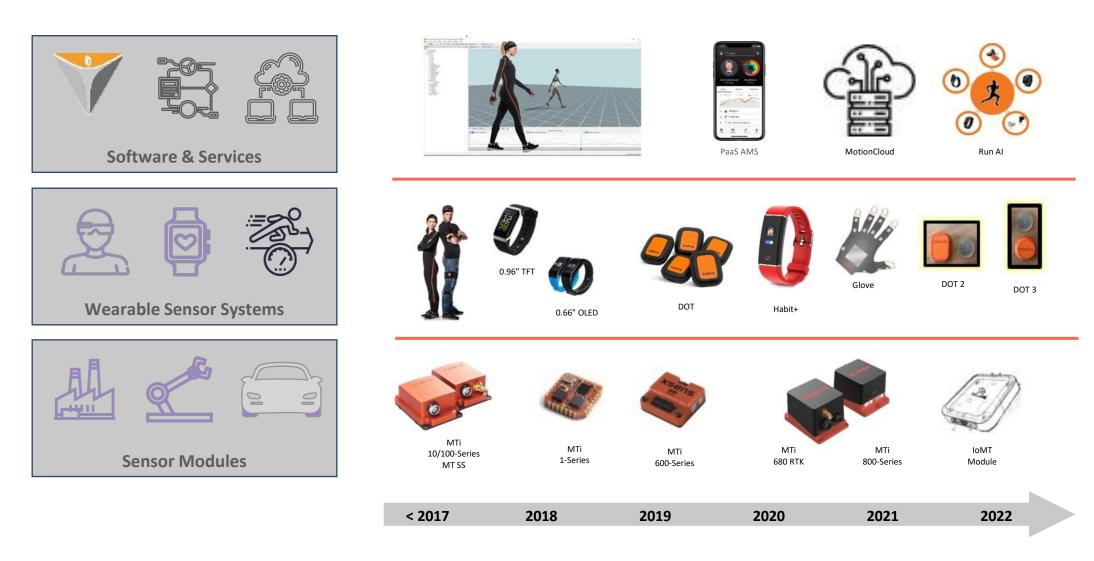

## **Sensor Technology Introduction**

NOV.26, 2021

**///OVEIC**<sup>TM</sup> Bringing meaning to movement



#### **Company Overview**



//ovella



MTi Series<sup>™</sup>: <u>Motion T</u>racker – <u>I</u>ndustrial grade

## /¹/\ovella<sup>™</sup>

Proprietary and Confidential. © 2021 Movella Inc. All rights reserved.

#### **Functionality: From IMU to GNSS/INS**



### ///ovella

#### Full Stack Offering Creates A Flywheel Effect Across Hardware, Software and Data



Integrate

#### //lovella

#### **Platform Approach Roadmap**



### /¹/\ovella<sup>™</sup>

#### MTi-series<sup>™</sup> 'Line-up ' 2021

From IMU, VRU, AHRS to GNSS/INS robust data outputs ٠

ALIVSI XCELLENCE AWARD<sup>®</sup> 2019 1<sup>st</sup> Place Winner

"1-series"

xsens

~600-series

- As OEM or as plug & play modules ٠
- 9 different interfaces ٠
- All supported by MT Software Suite & SDK



New Release MTi-680!! **Compatible to all external GNSS/RTK receivers** 

MIL-STD 202 Certified

.....

ESET

0

"10-series"

MIL-STD 202 Certified

Footprint  $L \times W = 57 \times 42$  mm

"100-series"



~600-series"

#### **MTi-Series Market Segment**

- Marine
- Autonomous Vehicles & Transport
- Stabilization
- Warehousing & Logistics
- Agriculture
- Mapping & Surveying
- Aerospace & Defense/Security
- Construction / Mining
- Automotive Testing
- U