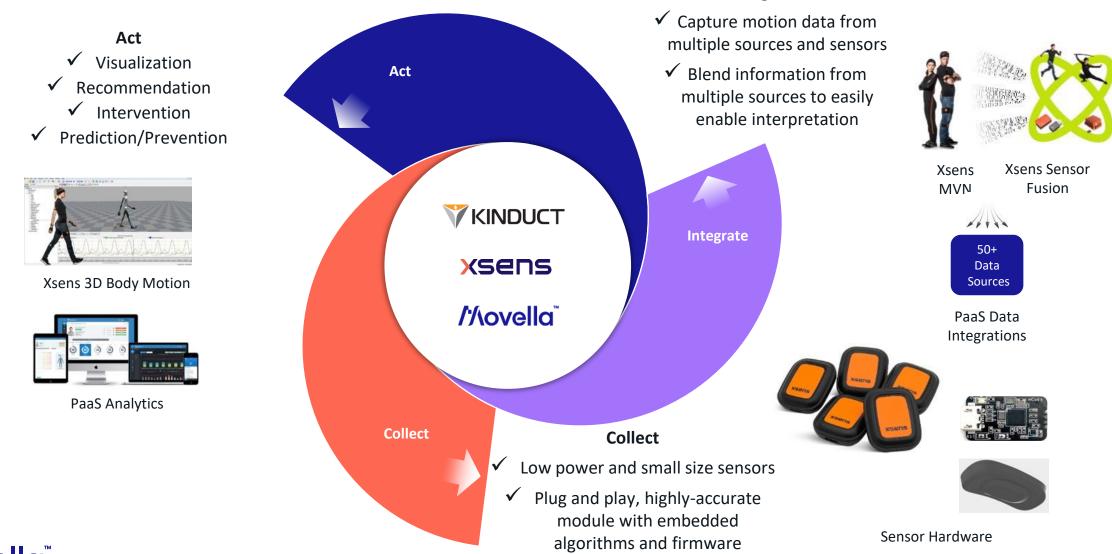

#### Full Stack Offering Creates A Flywheel Effect Across Hardware, Software and Data

Integrate