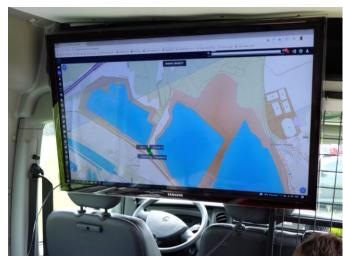

## **High Accuracy real-time GNSS+ for Emergency response**

Coordination

After action review

Cities Rubble Tunnels Mountains Woods

Search and Rescue

Extraction

EPIC BLUE

Solution Epic Blue provided crucial tracking capabilities • Tracking 150 1<sup>st</sup> responders • Per second sensor updates 102742617-03 • Rapid deployable location awareness system • 24/7 uptime