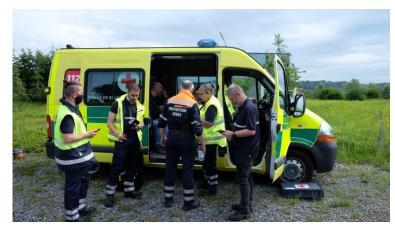

## **High Accuracy real-time GNSS+ for Emergency response**

Coordination

After action review

Cities Rubble Tunnels Mountains Woods

Search and Rescue

Extraction

#### **Reference Customer**

Problem

Customer lacked any insight as to the location of the emergency response teams, no situational awareness.

43978

2 1102742438 -02-110272006927 SMUR Conciergerie

1102720098 2

EPIC BLUE

Solution Epic Blue provided crucial tracking capabilities • Tracking 150 1<sup>st</sup> responders • Per second sensor updates 102742617-03 • Rapid deployable location awareness system • 24/7 uptime