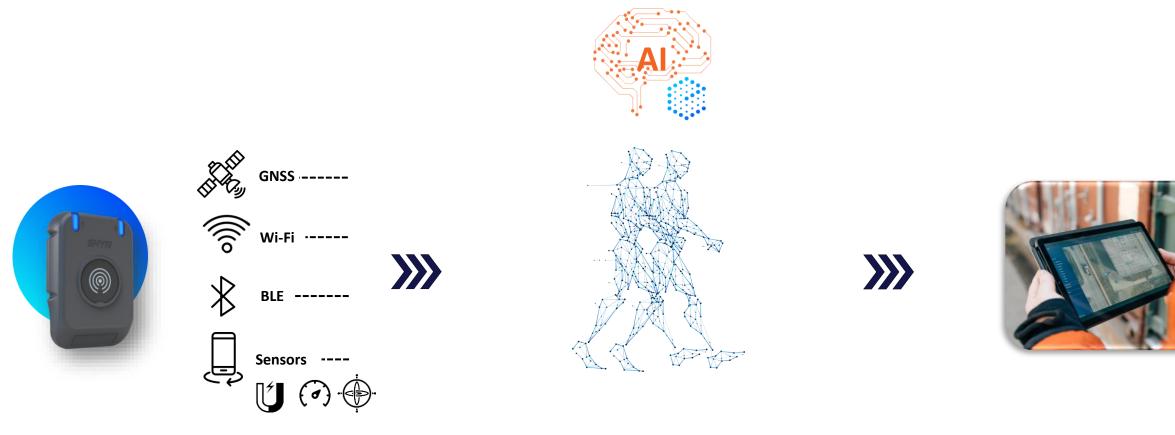

#### **Core principle of our technology**

Capture Smart Device location and movement data... ...which our trained AI engine uses for Inertial Navigation based on the physical motions of Smart Devices... ...and fuse with GNSS, BLE, Wifi, building data to calculate positions.

On-device edge processing software for accurate 3D positioning of smart devices in any environment