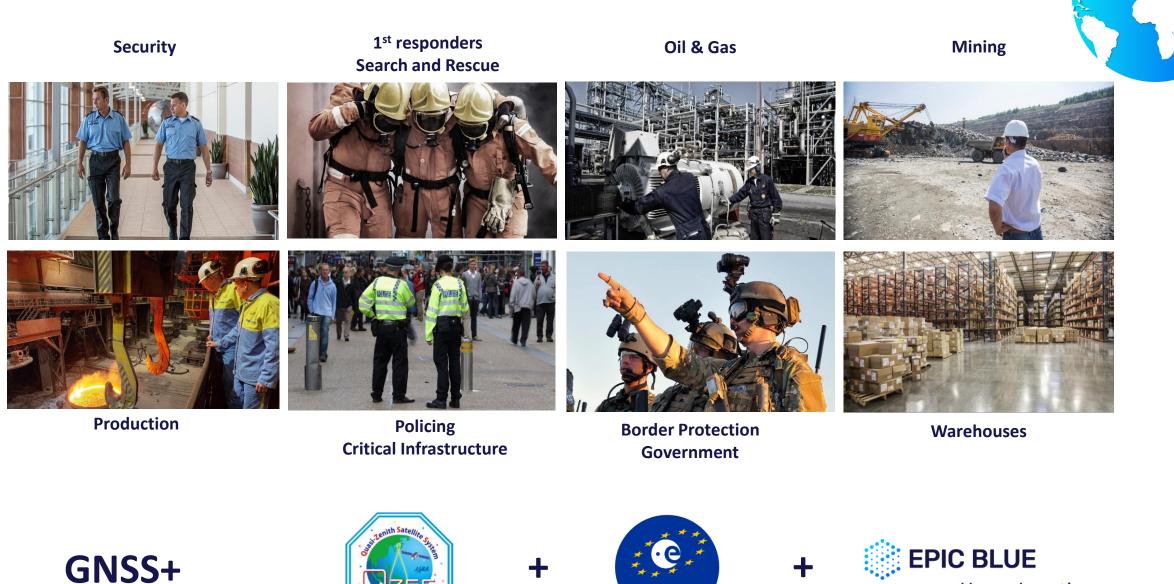

## **Global need for seamless positioning solutions**

GALILEO

Hyper Location

## **High Accuracy real-time GNSS+ for Emergency response**

Coordination

After action review

Cities Rubble Tunnels Mountains Woods

Search and Rescue

Extraction