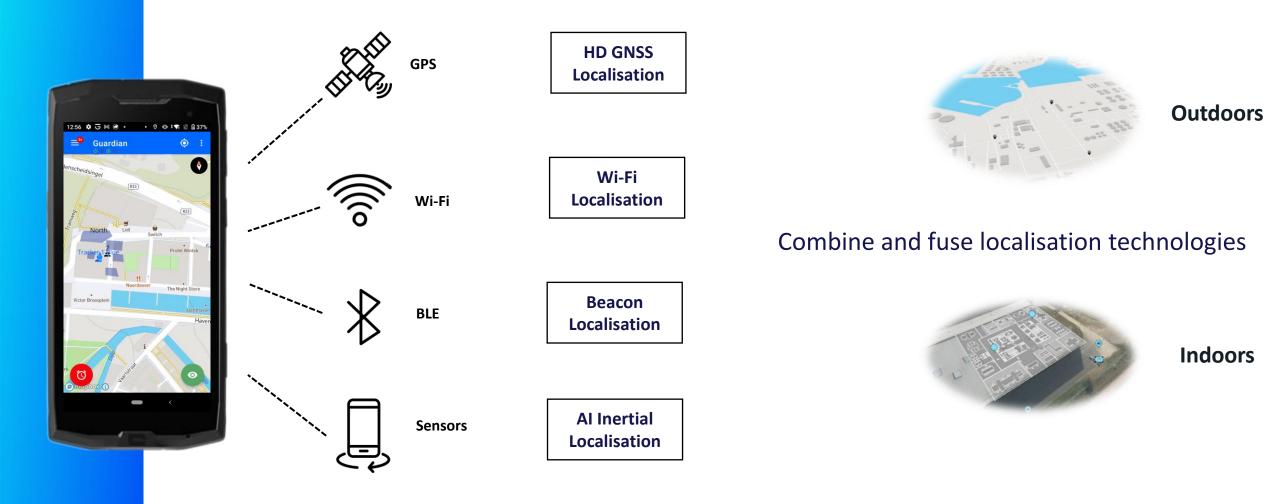

#### **Core principle of our technology**

Capture Smart Device location and movement data... ...which our trained AI engine uses for Inertial Navigation based on the physical motions of Smart Devices... ...and fuse with GNSS, BLE, Wifi, building data to calculate positions.

On-device edge processing software for accurate 3D positioning of smart devices in any environment