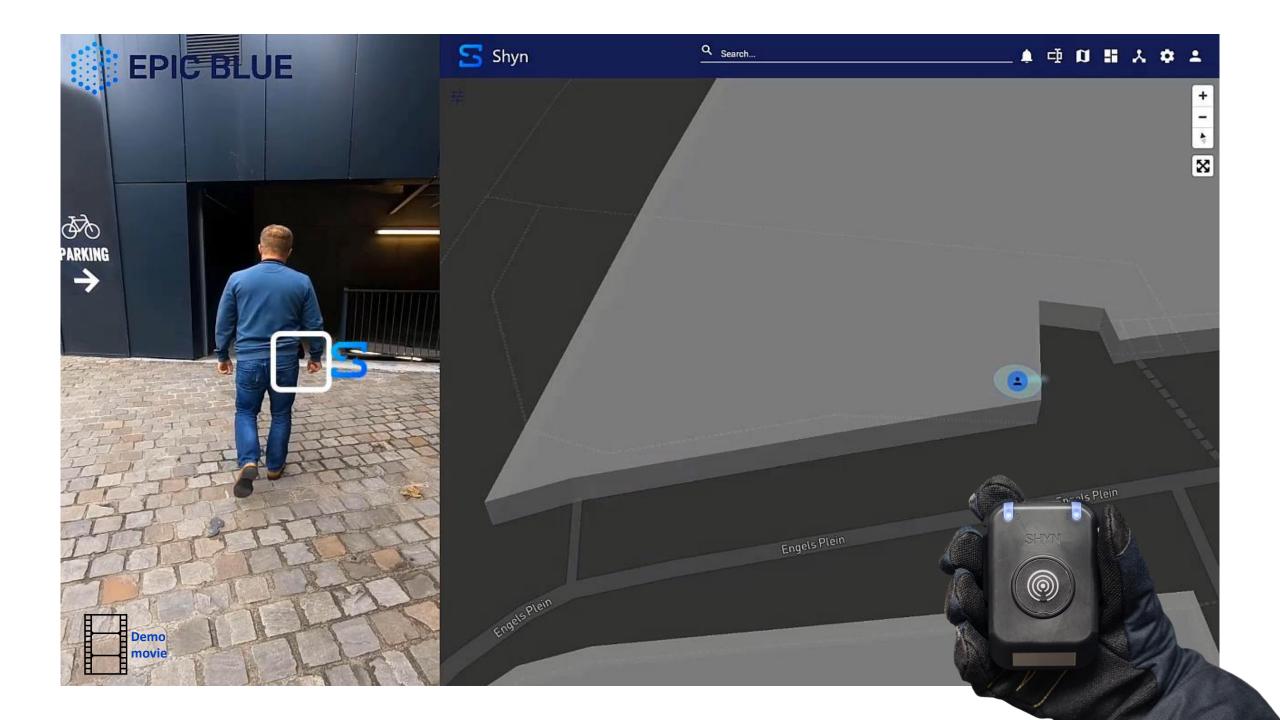

#### Solution

Epic Blue integrated its people and vehicle tracking capabilities

- Seamless indoor/outdoor tracking
- Monitoring operator safety
- Fully compliant with IT security requirements

EPIC BLUE

Solution Epic Blue provided crucial tracking capabilities • Tracking 150 1<sup>st</sup> responders • Per second sensor updates 102742617-03 • Rapid deployable location awareness system • 24/7 uptime

## Full 3D positioning in any environment