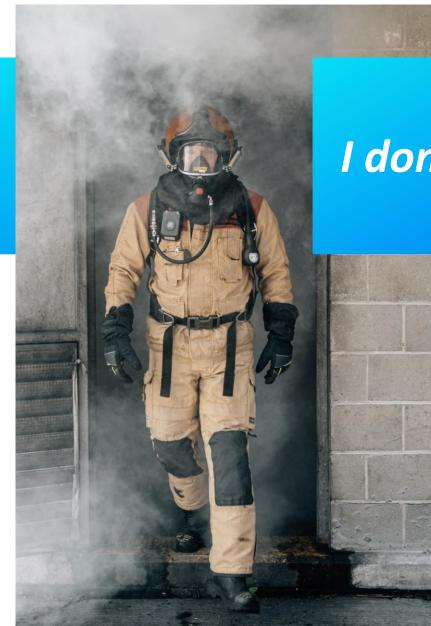

## I don't know where he is...

International Forum to Advance First Responder Innovation (IFAFRI)

"

### We spend 80% of our time in GNSS-denied environments

Indoor • Underground • City Canyons • Jamming • Metallic Interference