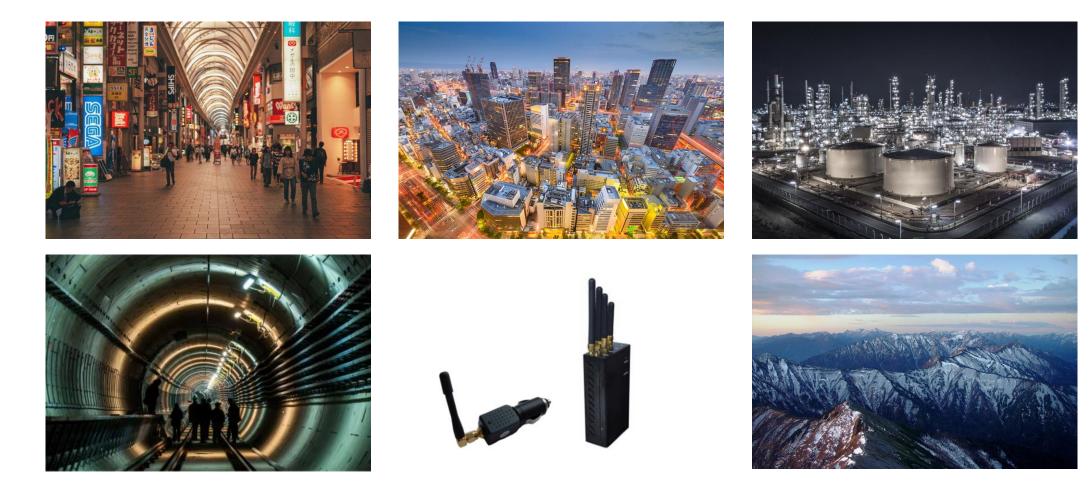

### We spend 80% of our time in GNSS-denied environments

Indoor • Underground • City Canyons • Jamming • Metallic Interference

## **High Accuracy real-time GNSS+ for Emergency response**

Coordination

After action review

Cities Rubble Tunnels Mountains Woods

Search and Rescue

Extraction