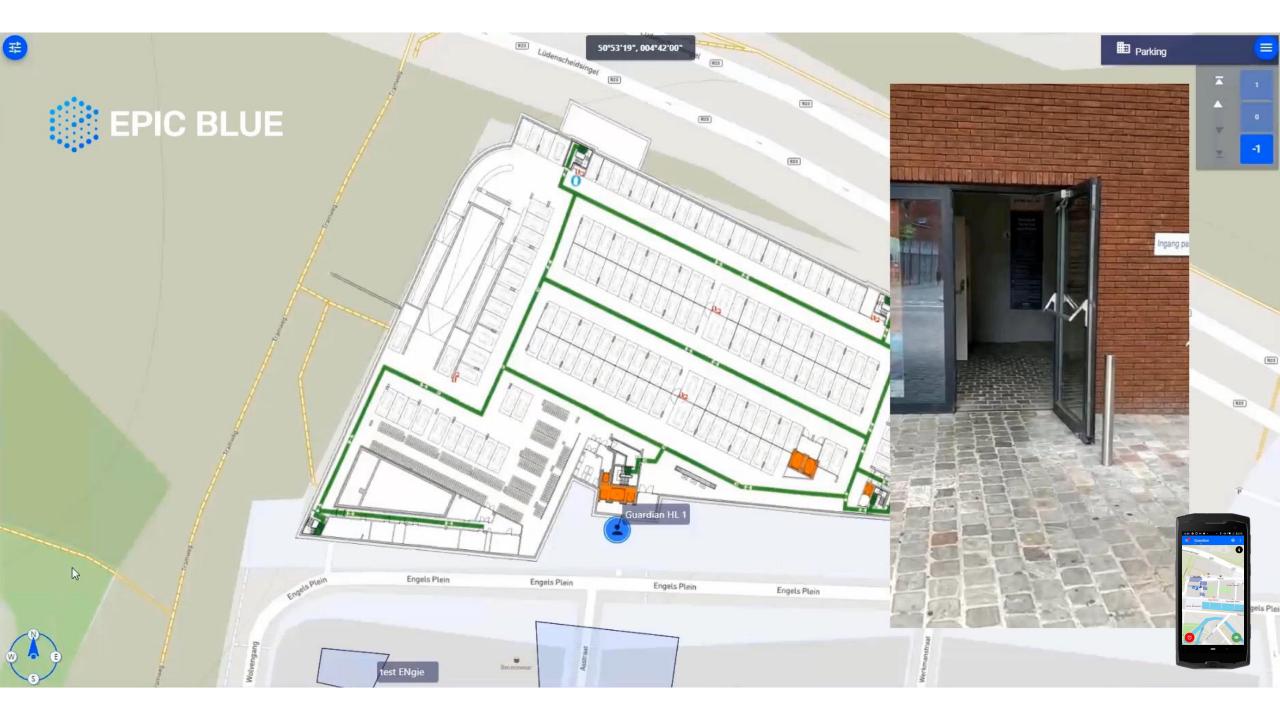

First Responder Innovation (IFAFRI)

"

#### The ability to know the Location of Responders and their proximity to Hazards in real-time

## **Positioning Challenge**

### We spend 80% of our time in GNSS-denied environments

Indoor • Underground • City Canyons • Jamming • Metallic Interference





## The first personal Al-driven wearable

to model human movement for seamless indoor and outdoor tracking







#### **Core principle of our technology**





Capture Smart Device location and movement data... ...which our trained AI engine uses for Inertial Navigation based on the physical motions of Smart Devices... ...and fuse with GNSS, BLE, Wifi, building data to calculate positions.



On-device edge processing software for accurate 3D positioning of smart devices in any environment





## **Global need for seamless positioning solutions**



GALILEO

Hyper Location

## **High Accuracy real-time GNSS+ for Emergency response**



Coordination



After action review

Cities Rubble Tunnels Mountains Woods



Search and Rescue



Extraction

# umicore

#### **Reference Customer**

#### Epic Involved in 4 separate projects

#### Problem

Materials processing customer needed to locate and secure workers both indoors and outdoors at two separate industrial sites. The sites cover a large area and each have 30+ processing and storage buildings.

#### Solution

Epic Blue integrated its people and vehicle tracking capabilities

- Seamless indoor/outdoor tracking
- Monitoring operator safety
- Fully compliant with IT security requirements

#### **EPIC BLUE**

Deployment at F1 Grand