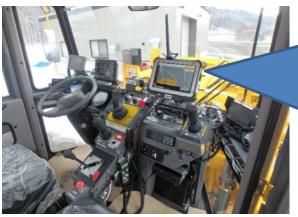

## 2. Snow removal work on expressway

Road Shoulder snow removal work need to be carried out when visibility is poor and can be conducted by skilled and experienced special workers.

## 3. Overview of autonomous snow blower

Overview of the automation of snow removal vehicles