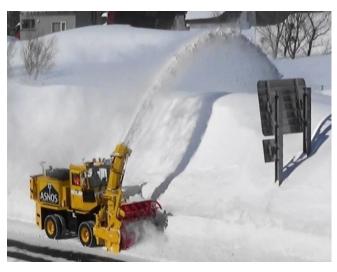

## 3. Overview of autonomous snow blower

Overview of the automation of snow removal vehicles

#### 3. Overview of autonomous snow blower