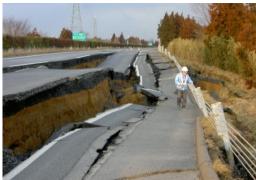

|----------------------|-------------------|-------------------|
| in Operation*1       | 3,943 km (40.4%)  | 9,766 km (100.0%) |
| under Construction*2 | 85 km (30.6%)     | 278 km (100.0%)   |
| Rest Areas*2         | 328 Nos           | -                 |
| Traffic Volume*1     | 259 Mil Veh./day  | -                 |
| Toll Revenue*1       | 2.0 Bil YEN/day   | _                 |
|                      | (1.3 Bil INR/day) | -                 |





<sup>\*1 :</sup> As of March, 2021

<sup>\*2 :</sup> As of July, 2020

## 1. NEXCO-East

(Expressway Management in Japan)

Various areas: Mountainous, Coastal, Urban, Rural etc.



Various activities: Development, O/M, Disaster management, Service area etc.



▲ Traffic control





▲ Operation and Maintenance



Construction Management



Disaster Restoration

## 2. Snow removal work on expressway

Swift and proper snow & ice control measures for safe, secure and comfortable transportation for users of expressways

**Application of anti-freezing agents** 











## 2. Snow removal work on expressway

Road Shoulder snow removal work need to be carried out when visibility is poor and can be conducted by skilled and experienced special workers.









## 3. Overview of autonomous snow blower

Overview of the automation of snow removal vehicles







#### 3. Overview of autonomous snow blower