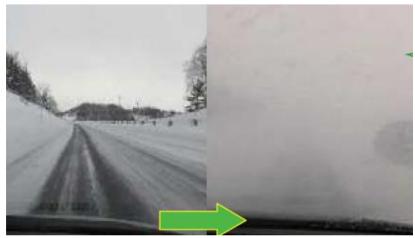

## 2. Snow removal work on expressway

Road Shoulder snow removal work need to be carried out when visibility is poor and can be conducted by skilled and experienced special workers.