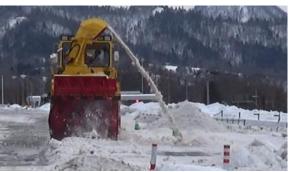

## 2. Snow removal work on expressway

Road Shoulder snow removal work need to be carried out when visibility is poor and can be conducted by skilled and experienced special workers.

## 3. Overview of autonomous snow blower

Overview of the automation of snow removal vehicles