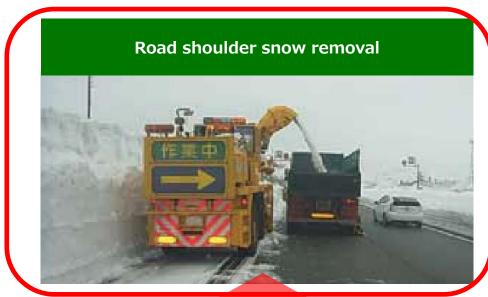

## 2. Snow removal work on expressway

Road Shoulder snow removal work need to be carried out when visibility is poor and can be conducted by skilled and experienced special workers.