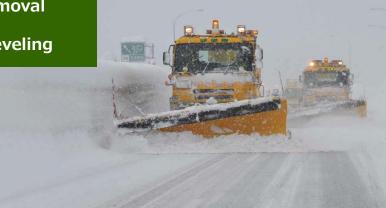

## 2. Snow removal work on expressway

Swift and proper snow & ice control measures for safe, secure and comfortable transportation for users of expressways

**Application of anti-freezing agents** 