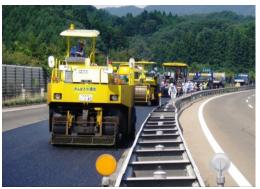

## 2. Snow removal work on expressway

Road Shoulder snow removal work need to be carried out when visibility is poor and can be conducted by skilled and experienced special workers.