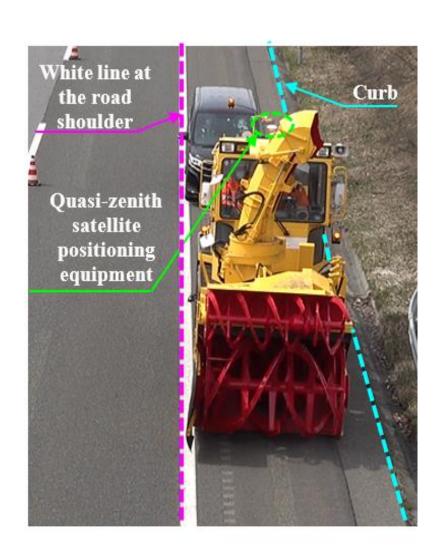

## 3. Overview of autonomous snow blower

Overview of the automation of snow removal vehicles

#### 3. Overview of autonomous snow blower