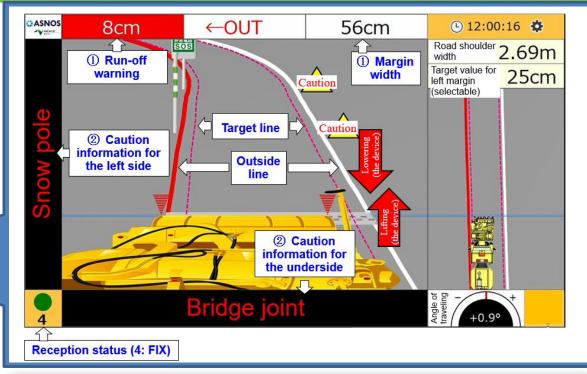

## 3. Overview of autonomous snow blower

Overview of the automation of snow removal vehicles

#### 3. Overview of autonomous snow blower