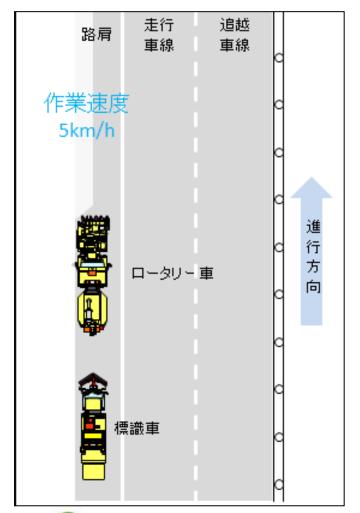

## 2. Snow removal work on expressway

Road Shoulder snow removal work need to be carried out when visibility is poor and can be conducted by skilled and experienced special workers.