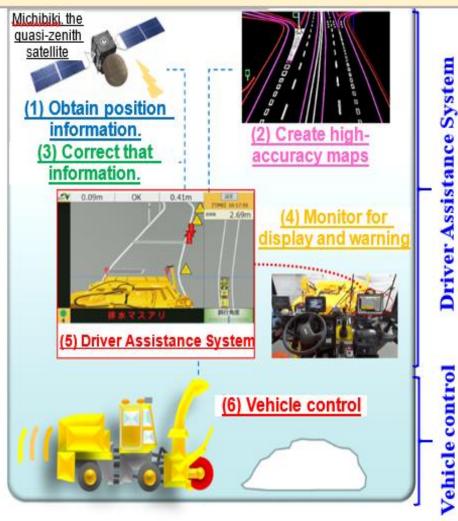

## 3. Overview of autonomous snow blower

Overview of the automation of snow removal vehicles

#### 3. Overview of autonomous snow blower