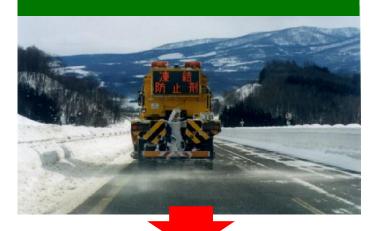

## 2. Snow removal work on expressway

Swift and proper snow & ice control measures for safe, secure and comfortable transportation for users of expressways

**Application of anti-freezing agents** 