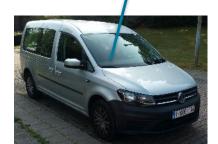

#### Wind turbine inspections

With improved flight stability in windy conditions and precision to avoid collision in public areas, turbine inspectors can spot millimeter-sized damage along all parts of a turbine's propellers.

### Boat inspections and onboard deliveries

With improved reliability and precision drones can avoid high costs for on-board delivery of small parcels, filled with urgent spare parts or mail