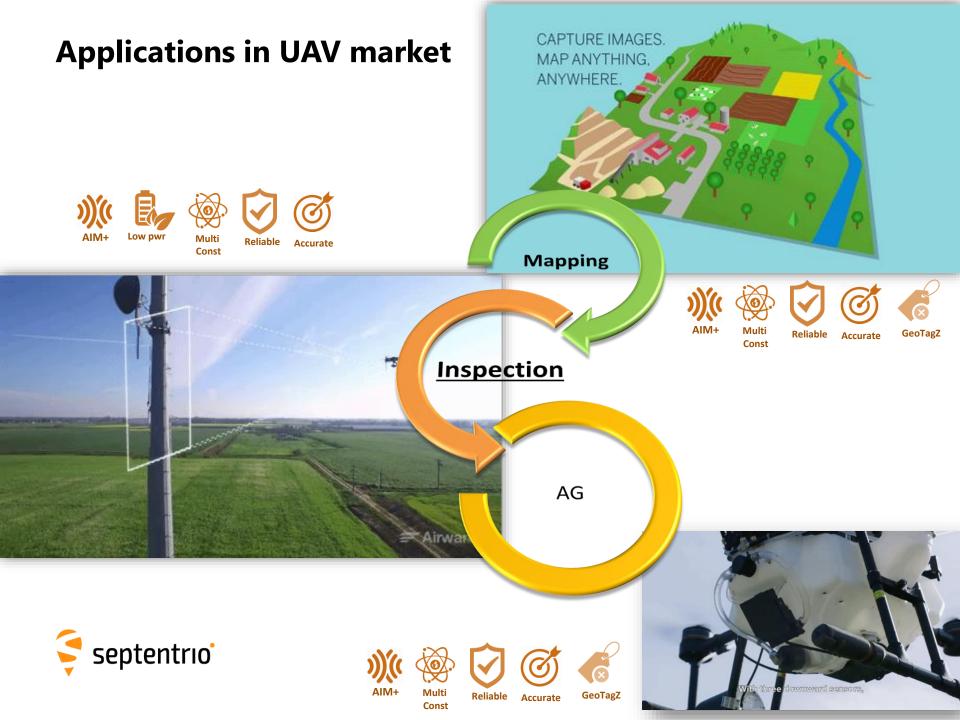

#### Mapping

With improved reliability and with PPK processing, surveyors use the most modern methods for mapping and precise surveying.

Reliable

Aggregates

With improved reliability quarry managers can quickly collect and process data to deliver aggregate product results for mining planning, slope stability analysis and volumetrics.

#### Wind turbine inspections

With improved flight stability in windy conditions and precision to avoid collision in public areas, turbine inspectors can spot millimeter-sized damage along all parts of a turbine's propellers.

### Boat inspections and onboard deliveries

With improved reliability and precision drones can avoid high costs for on-board delivery of small parcels, filled with urgent spare parts or mail