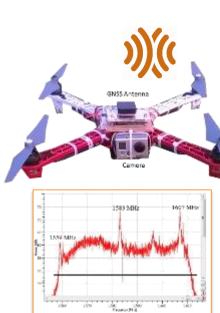

#### Wind turbine inspections

With improved flight stability in windy conditions and precision to avoid collision in public areas, turbine inspectors can spot millimeter-sized damage along all parts of a turbine's propellers.

• Easy to integrate : on-board logging, USB, 3 serial ports (PixHawk compatible), event marker for camera synchronization, 6-30V DC

• Sub-degree GNSS Heading and Pitch/Roll precision (m2a/i)

• AIM+ unique **interference** monitoring and **mitigation** system