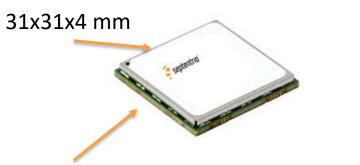

## AsteRx-m2/m2a/i - Key Features

• Best-in-class reliable and **scalable** position **accuracy** 

• Industry-leading ultra-low power consumption (<1W)

All-in-view satellite tracking: multi-constellation, multi-frequency,
**100Hz** update rate.

• Easy to integrate : on-board logging, USB, 3 serial ports (PixHawk compatible), event marker for camera synchronization, 6-30V DC

• Sub-degree GNSS Heading and Pitch/Roll precision (m2a/i)

• AIM+ unique **interference** monitoring and **mitigation** system