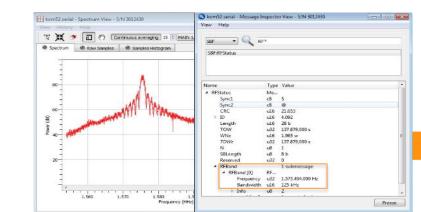

## **External interference/spoofing**

- GNSS receiver passive and active interference mitigation (AIM+)
- Several built-in techniques identify spoofing
- And compensate : Reject f Redundancy

L1 Spoofing is easy