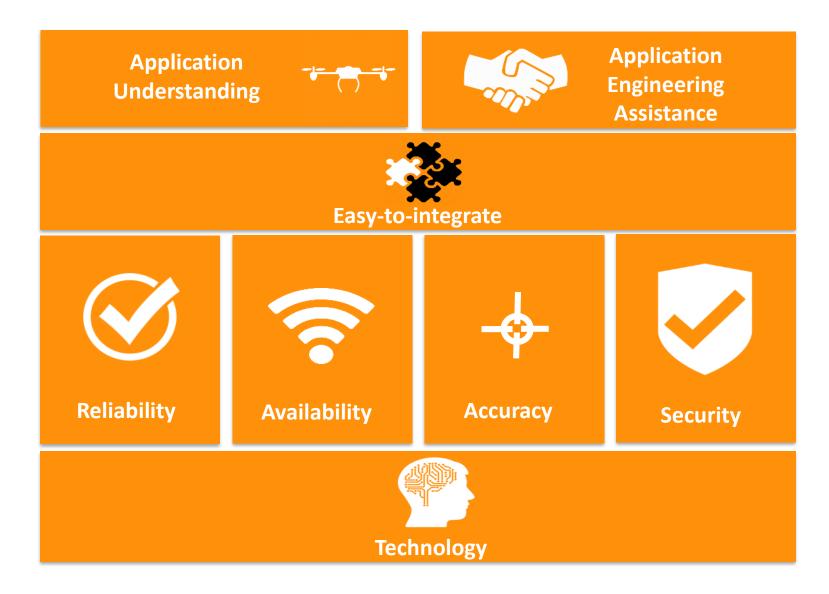

## AsteRx-m2/m2a/i - Key Features

• Best-in-class reliable and **scalable** position **accuracy** 

• Industry-leading ultra-low power consumption (<1W)

All-in-view satellite tracking: multi-constellation, multi-frequency,
**100Hz** update rate.

• Easy to integrate : on-board logging, USB, 3 serial ports (PixHawk compatible), event marker for camera synchronization, 6-30V DC

• Sub-degree GNSS Heading and Pitch/Roll precision (m2a/i)

• AIM+ unique **interference** monitoring and **mitigation** system