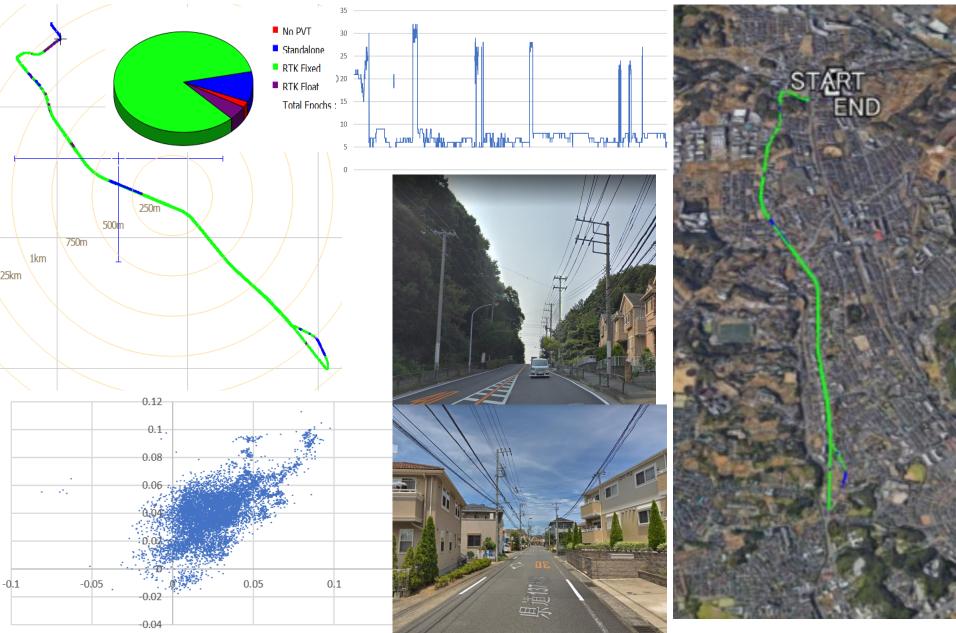

• AIM+ unique **interference** monitoring and **mitigation** system



# Unique Interference monitoring/mitigation

# **Self-interference**

- GNSS receiver interference monitoring technology
  - identification of self-interference issues





## **External interference/spoofing**

- GNSS receiver passive and active interference mitigation (AIM+)
- Several built-in techniques identify spoofing
- And compensate : Reject f Redundancy





L1 Spoofing is easy



**MOSAIC** Your positioning cornerstone



septentrio.com/mosaic



4 chips RF(*New*) + ASIC + CPU + DRAM

LGA (surface mount) solderable

No compromise on functionality !

#### GNSS

All constellations, all signals Same capabilities as m2 Interfaces

4 COM, USB, 3 Events, Ethernet, PPS



# **CLAS evaluation + comparison with RTK**



### How to contact us ...

柴田拓也様 Takuya shibata@marubun.co.jp



Mr. Falcone Sabato sabato@enabler.co.jp



Mr. Jan De Turck 080/3247-7173 jan.deturck@septentrio.com





Septentrio in Confidence



#### Septentrio Inc.

23848 Hawthorne Blvd., Suite 200, Torrance, CA 90505 USA

+1 310 541-8139

#### Septentrio NV (HQ)

Greenhill Campus Interleuvenlaan 15G, 3001 Leuven Belgium

+32 16 300 800

Septentrio KK

Japan Office 49-4, Matsugaoka Kanagawa-ku, Yokohama Japan

+81 80 3247 7173

www.septentrio.com