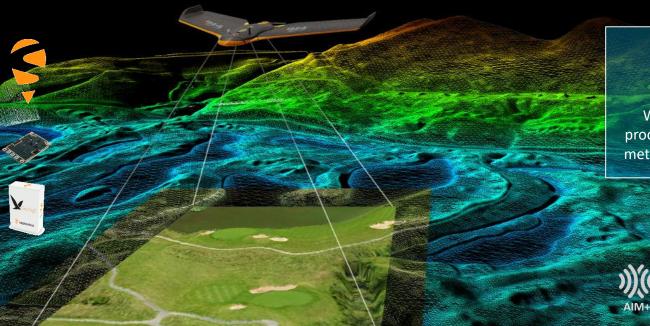

#### Mapping

With improved reliability and with PPK processing, surveyors use the most modern methods for mapping and precise surveying.

Reliable

Aggregates

With improved reliability quarry managers can quickly collect and process data to deliver aggregate product results for mining planning, slope stability analysis and volumetrics.